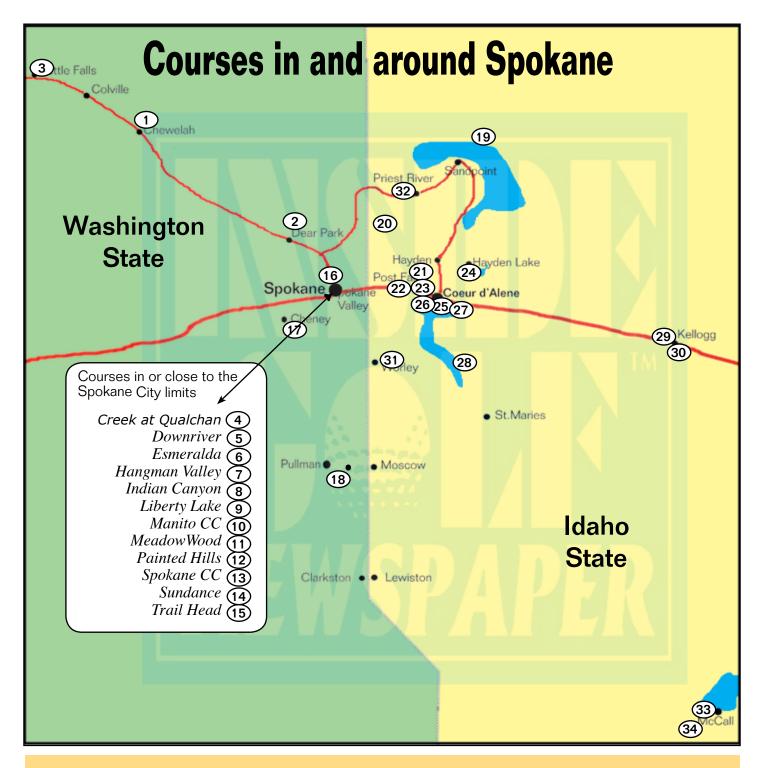

## **Courses in Spokane and Idaho's Panhandle**

## **SPOKANE AREA**

- 1. Chewelah Golf Club 18 holes, 6,486 yards Chewelah, Public
- 2. Deer Park Golf Club 18 holes, 6,690 yards Deer Park, Public
- 3. Dominion Meadows 18 holes, 6,743 yards Colville, Public
- 4. Creek at Qualchan 18 holes, 6,596 yards Spokane, Public
- 5. Downriver Golf Course 18 holes, 6,130 yards Spokane, Public
- 6. Esmeralda Golf Course

- 12. Painted Hills Golf Club 9 holes, 3,239 yards Spokane, Public
- **13. Spokane Country Club** 18 holes, 6,679 yards Spokane, Private
- 14. Sundance Golf Course 18 holes, 5,960 yards Spokane, Public
- **15. Trail Head at Liberty Lake** 9 holes, 2,072 yards Liberty Lake, Public
- 16. Wandermere Golf Course 18 holes, 6,108 yards Spokane, Public
- 17.Fairways at West Terrace18 holes, 6,398 yards

- 23. The Highlands Golf Club 18 holes, 6,369 yards Post Falls, Public
- 24. Avondale Golf Club 18 holes, 6,573 yards Hayden Lake, Public
- 25. Coeur d'Alene Golf Club 18 holes, 6,295 yards Coeur d'Alene, Public
- 26. Coeur d'Alene Resort 18 holes, 6,804 yards Coeur d'Alene, Resort
- 27. Club at Black Rock 18 holes, 7,130 yards Coeur d'Alene, Private
- 28. Gozzer Ranch 18 holes, 7,143 yards Harrison, Private

- 18 holes, 6,249 yards Spokane, Public
- 7. Hangman Valley 18 holes, 6,901 yards Spokane, Public
- 8. Indian Canyon 18 holes, 6,255 yards Spokane, Public
- 9. Liberty Lake Golf Course 18 holes, 6,398 yards Liberty Lake, Public
- 10. Manito Country Club 18 holes, 6,378 yards Spokane, Private
- **MeadowWood Golf Course**18 holes, 6,874 yardsSpokane, Public

Cheney, Public

**18. Palouse Ridge** 18 holes, 7,300 yards Pullman, Public

## **IDAHO PANHANDLE**

**19. The Idaho Club** 18 holes, 6,655 yards Sandpoint, Resort

20.

22.

- **StoneRidge Golf Club** 18 holes, 6,522 yards Blanchard, Public
- 21. Twin Lakes Golf Club 18 holes, 6,277 yards Rathdrum, Public
  - **Prairie Falls Golf Course** 9 holes, 3,500 yards Post Falls, Public

- 29. Kellogg Country Club 9 holes, 3,042 yards Pinehurst, Public
- **30.** Galena Ridge 9 holes, 3617 yards (will be 18) Kellogg, Public
- **31.** Circling Raven 18 holes, 7,189 yards Worley, Resort
- **32. Priest Lake** 18 holes, 5,697 yards Priest Lake, Public
- **33**. Whitetail Club & Resort 18 holes, 7,140 yards McCall, Public
- 34, Osprey Meadows 18 holes, 7,319 yards Donnelly, Resort